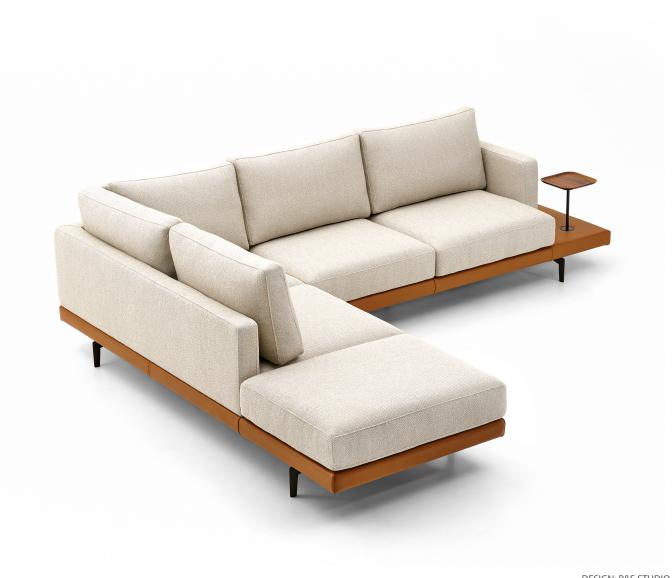

## Cosmic

DESIGN: P&S STUDIO

## Cosmic

## AC-2220

## SPECIFICATIONS

**FRAME:** Select hardwood and industrial grade plywood covered with polyurethane foam and polyester fiber.

SUSPENSION: 3" unidirectional webbing.

CUSHIONS: Seat; multiple density/IFD polyurethane with serene air technology wrapped with polyester fiber.

Back: 50% 90/10 white goose feather & down and 50% polyester fiber.

**UPHOLSTERY:** Fabrics; all edges are serged and top stitched.

LEG: Aluminum; standard in sable or chrome finish.

More colors available in titanium, champagne and pearl powder coat for an additional charge. **PLATFORM:** Italian Luxtan Leather in Saddle or Pewter colorway with additional color available

**SEAT DEPTH:** Seat depth with back cushion approx. 23"/ 58cm

NOTE: Accent pillows not included, please see accent pillow columns for pricing.

\*Line drawing shown as right facing, also available as left facing. Top view shown approximate 1/4" scale.