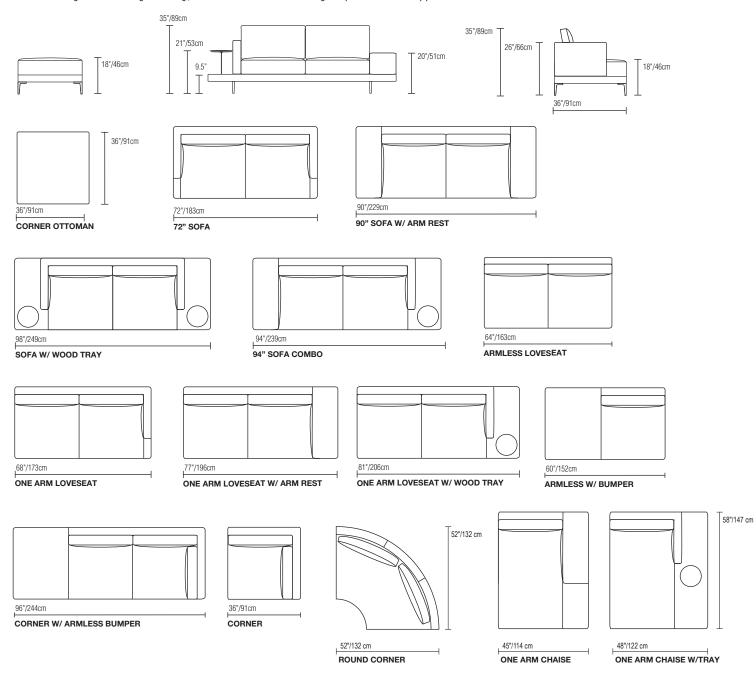

**SEAT DEPTH:** Seat depth with back cushion approx. 23"/ 58cm

NOTE: Accent pillows not included, please see accent pillow columns for pricing.

\*Line drawing shown as right facing, also available as left facing. Top view shown approximate 1/4" scale.