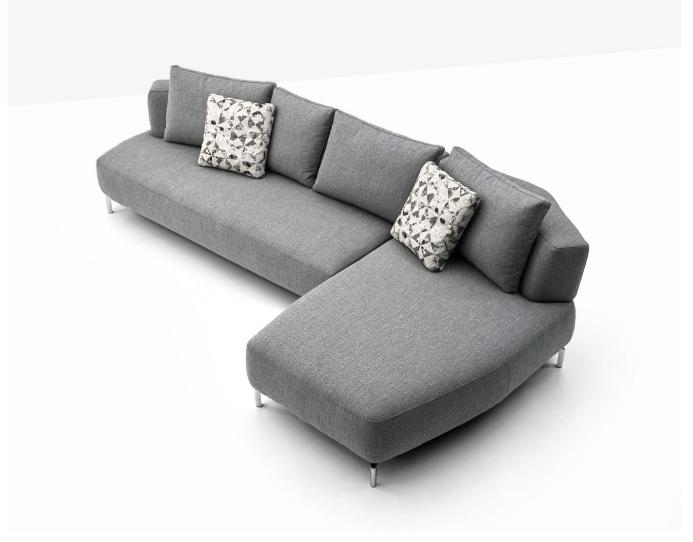

## Demi

MODEL: AC-2216

DESIGN: DS STUDIO

## Demi ac-2216

## SPECIFICATIONS

**FRAME**: Select hardwood and industrial grade plywood covered with polyurethane foam and polyester fiber. **SUSPENSION**: 3" unidirectional webbing.

CUSHIONS: Seat; Multiple density/IFD polyurethane foam wrapped with polyester fiber.

Back ; 50% 90/10 white goose feather & down and 50% polyester fiber.

UPHOLSTERY: Fabrics ; all edges are serged and top stitched.

LEGS: Aluminum; standard in polished aluminum.

More colors available in sable, titanium, champagne and pearl powder coat for an additional charge; see pricelist. **SEAT DEPTH:** Seat depth with back cushion approx. 22"/56 cm, without back cush approx. 28"/71 cm.

NOTE : Accent pillow not included, please see accent pillow columns for pricing.

\*Line drawing shown as right facing, also available as left facing. Top view shown approximate 1/4" scale