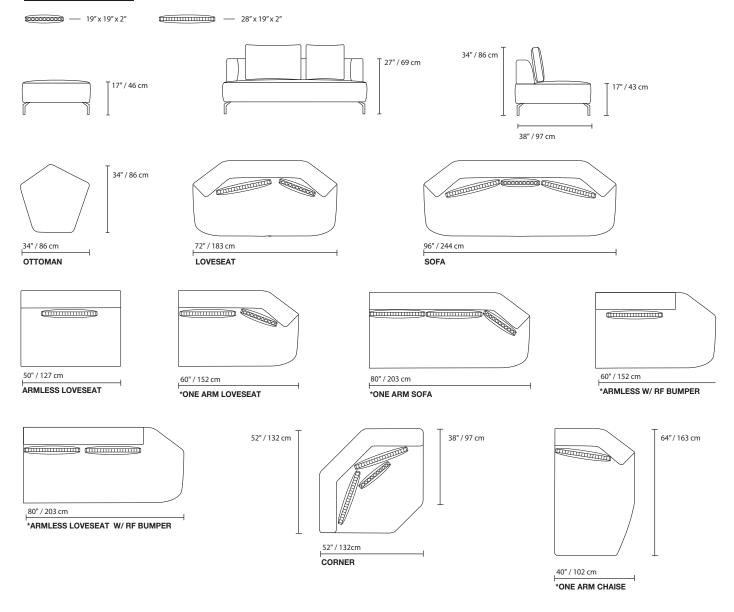

NOTE : Accent pillow not included, please see accent pillow columns for pricing.

\*Line drawing shown as right facing, also available as left facing. Top view shown approximate 1/4" scale