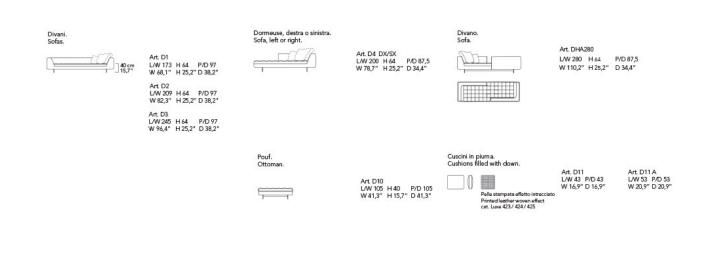

Designer Giuseppe Bavuso, year 2002

Haero combines comfort with personality. The seat is spacious, for optimal comfort while the back and armrest are slightly inclined to allow an ergonomic seating. The seat is embroidered and manufactured with a tailoring genius, as can be seen by simply looking at them. They are made with care in every detail.

## **Haero Reel**

## Haero

Wooden frame covered with polyurethane foam and polyester fiber lining. Cushions in polyurethane foam of different densities and polyester fiber lining. Base in brushed or painted aluminium. Fabric or leather covers.



## Technical sheet