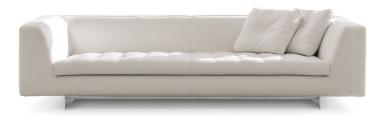

Designer Giuseppe Bavuso, year 2002

Haero combines comfort with personality. The seat is spacious, for optimal comfort while the back and armrest are slightly inclined to allow an ergonomic seating. The seat is embroidered and manufactured with a tailoring genius, as can be seen by simply looking at them. They are made with care in every detail.

## Haero

Wooden frame covered with polyurethane foam and polyester fiber lining. Cushions in polyurethane foam of different densities and polyester fiber lining. Base in brushed or painted aluminium. Fabric or leather covers.