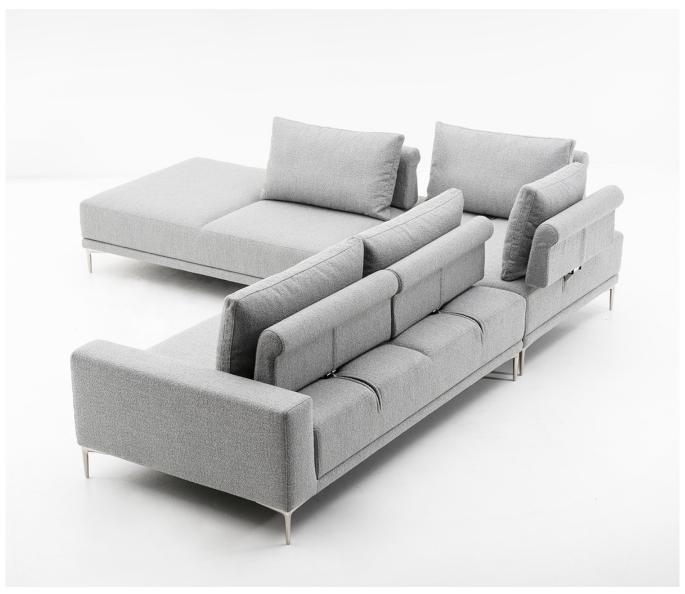

## Rolland AC-2217

## SPECIFICATIONS

FRAME: Select hardwood and industrial grade plywood covered with polyurethane foam and polyester fiber.

SUSPENSION: 3" unidirectional webbing.

**CUSHIONS:** Seat; Multiple density/IFD polyurethane foam combined with serene air technology wrapped with polyester fiber. Back ; 50% 90/10 white goose feather & down and 50% polyester fiber.

**UPHOLSTERY:** Fabrics ; all edges are serged and top stitched.

LEGS: Metal; standard in brushed nickel w/ plastic glide.

More colors available in sable, titanium, champagne and pearl powder coat for an additional charge.

SEAT DEPTH: Front seating position approx. 22"/56 cm, back seating position approx. 32" /81 cm.

NOTE : Accent pillow not included, please see accent pillow columns for pricing.

\*Line drawing shown as right facing, also available as left facing. Top view shown approximate 1/4" scale