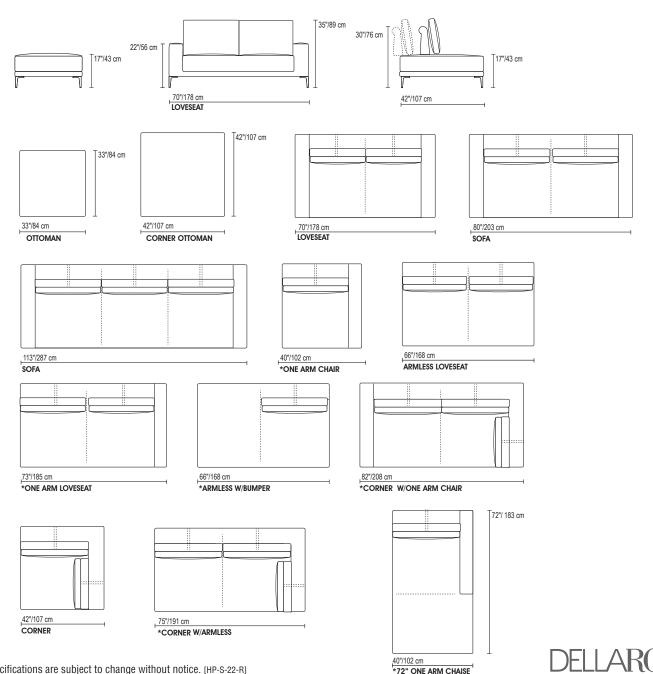

SEAT DEPTH: Front seating position approx. 22"/56 cm, back seating position approx. 32" /81 cm.

NOTE : Accent pillow not included, please see accent pillow columns for pricing.

\*Line drawing shown as right facing, also available as left facing. Top view shown approximate 1/4" scale

www.dellarobbiausa.com

Specifications are subject to change without notice. [HP-S-22-R] © 2022 Dellarobbia, Inc. All rights reserved.