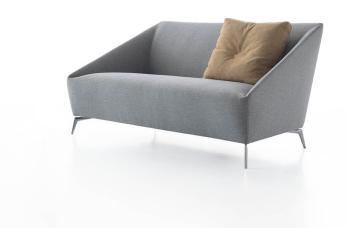

Designer Giuseppe Bavuso, year 2021

Zoe a comfortable lounge area. the zoe seating doubles its elegant forms and comfort with a two-seat version.

The oblique shape of the armrest wraps the seat, offering a sense of intimacy and protection: zoe conquers spaces with its formal elegance. Inserted in the hall of a hotel, it makes moments of waiting more comfortable and enjoyable.