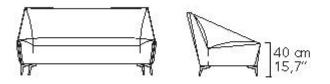

## Zoe

Wooden frame covered with polyurethane foam of different densities and polyester fiber lining. Polished or painted cast aluminium feet. Leather or fabric covers.

Technical sheet

Art. DZO2 L/W 150 H 73 P/D 84 W 59" H 28,7" D 33,1"