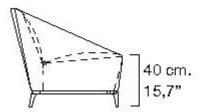

## Zoe

Wooden frame covered with polyurethane foam of different densities and polyester fiber lining. Legs in solid painted ash or in solid italian walnut. Leather or fabric covers.

Technical sheet

ART. PZO2L L/W 150 H 73 P/D 84 W 59" H 28,7" D 33,1"