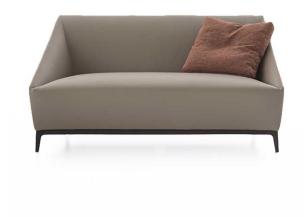

## Designer Giuseppe Bavuso, year 2021

Zoe a comfortable lounge area. the zoe seating doubles its elegant forms and comfort with a two-seat version.

The oblique shape of the armrest wraps the seat, offering a sense of intimacy and protection: zoe conquers spaces with its formal elegance. Inserted in the hall of a hotel, it makes moments of waiting more comfortable and enjoyable.